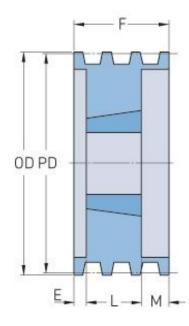

## **PHP 2-B74TB**

| Pitch diameter<br>(mm)   | 187.96 |
|--------------------------|--------|
| Pitch diameter (in)      | 7.4    |
| Outside diameter<br>(mm) | 196.85 |
| Outside diameter<br>(in) | 7.75   |
| Pulley type              | A-1    |
| Bushing no.              | 2517   |
| Min. bore (mm)           | 19.05  |
| Min. bore (in)           | 0.75   |
| Max. bore (mm)           | 63.5   |
| Max. bore (in)           | 2.5    |
| F (in)                   | 1(3/4) |
| E (in)                   | -      |
| L (in)                   | 1(3/4) |
| M (in)                   | -      |
| H (in)                   | -      |
| Weight (lbs)             | 16     |